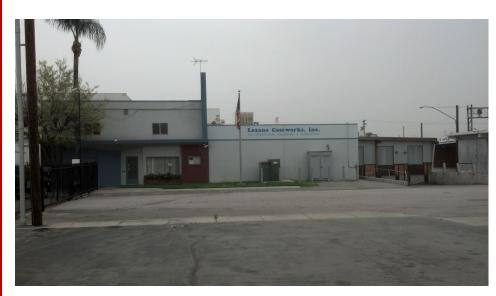

## Colton Industrial Property for Sale Double Lot with Storage

242 W Hanna St Colton, CA 92324

Experience You Can Trust

EAST WEST COMMERCIAL REAL ESTATE

30262 Crown Valley Pkwy., Suite B518

Phone: (949) 939-8352 Michael.Duhs@EastWestCommercial.com Broker Lic #00864495 This 1.25 acre site was a previous furniture manufacturing company with 2 metal buildings, covered storage units, trailer parking, and 2 large parking lots. Motivated seller!

- Lowest priced building on market - \$37 / SF
- Below Replacement Cost
- 2 Buildings on Site
- Building Size: 22,400 SF
- Lot Size: 27,200 SF
- Located in the Agua
  Mesa Enterprise Zone
- 14 Parking Spaces